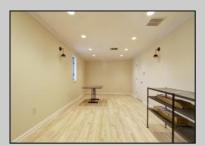

## COMMENTS

HURRY! This 4,000 Sq. Ft. office building is a perfect location for a law firm, accountants, engineers, doctors, health care, chiropractor, etc. The 1st floor has 7 exam rooms, 2 bathrooms, lobby/ waiting area, 4-5 offices, a reception area, lots of storage, and 6-10 parking spaces in the back of the building. There is also plenty of parking in front of the building. The 2nd floor has 3 large offices, kitchen, conference room, bathroom and 2 storage areas. The building is massive and has multiple uses as mentioned above. It\'s conveniently located with quick access to Atlantic City and the mainland. If you or anyone you know is looking for great space and an affordable building, call NOW to schedule your private showing.