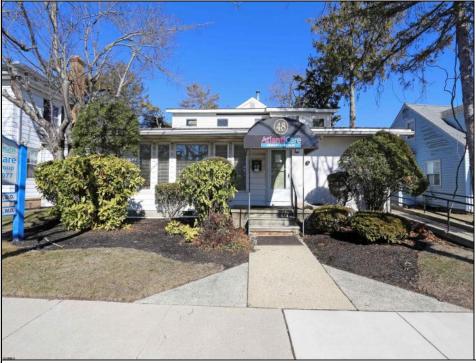

## COMMENTS

HURRY! This 4,000 Sq. Ft. office building is a perfect location for a law firm, accountants, engineers, doctors, health care, chiropractor, etc. The 1st floor has 7 exam rooms, 2 bathrooms, lobby/ waiting area, 4-5 offices, a reception area, lots of storage, and 6-10 parking spaces in the back of the building. There is also plenty of parking in front of the building. The 2nd floor has 3 large offices, kitchen, conference room, bathroom and 2 storage areas. The building is massive and has multiple uses as mentioned above. It\'s conveniently located with quick access to Atlantic City and the mainland. If you or anyone you know is looking for great space and an affordable building, call NOW to schedule your private showing.

Exterior Frame/Wood

**OutsideFeatures** Sign

**PROPERTY DETAILS** ParkingGarage 6 to 10 Spaces Off Street Paved

Restroom Security System Storage

Basement Crawl Space Heating Gas-Natural Coolina Central Multi-Zoned