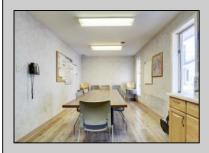

## **COMMENTS**

HURRY! This 4,000 Sq. Ft. office building is a perfect location for a law firm, accountants, engineers, doctors, health care, chiropractor, etc. The 1st floor has 7 exam rooms, 2 bathrooms, lobby/ waiting area, 4-5 offices, a reception area, lots of storage, and 6-10 parking spaces in the back of the building. There is also plenty of parking in front of the building. The 2nd floor has 3 large offices, kitchen, conference room, bathroom and 2 storage areas. The building is massive and has multiple uses as mentioned above. It\'s conveniently located with quick access to Atlantic City and the mainland. If you or anyone you know is looking for great space and an affordable building, call NOW to schedule your private showing.