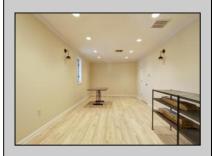

## **COMMENTS**

HURRY! This 4,000 Sq. Ft. office building is a perfect location for a law firm, accountants, engineers, doctors, health care, chiropractor, etc. The 1st floor has 7 exam rooms, 2 bathrooms, lobby/ waiting area, 4-5 offices, a reception area, lots of storage, and 6-10 parking spaces in the back of the building. There is also plenty of parking in front of the building. The 2nd floor has 3 large offices, kitchen, conference room, bathroom and 2 storage areas. The building is massive and has multiple uses as mentioned above. It\'s conveniently located with quick access to Atlantic City and the mainland. If you or anyone you know is looking for great space and an affordable building, call NOW to schedule your private showing.