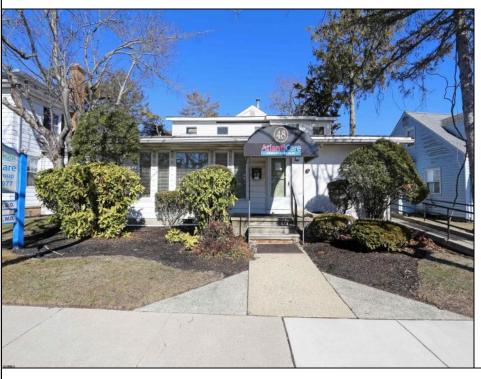

## **COMMENTS**

HURRY! This 4,000 Sq. Ft. office building is a perfect location for a law firm, accountants, engineers, doctors, health care, chiropractor, etc. The 1st floor has 7 exam rooms, 2 bathrooms, lobby/ waiting area, 4-5 offices, a reception area, lots of storage, and 6-10 parking spaces in the back of the building. There is also plenty of parking in front of the building. The 2nd floor has 3 large offices, kitchen, conference room, bathroom and 2 storage areas. The building is massive and has multiple uses as mentioned above. It\'s conveniently located with quick access to Atlantic City and the mainland. If you or anyone you know is looking for great space and an affordable building, call NOW to schedule your private showing.