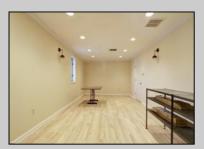

## COMMENTS

HURRY! This 4,000 Sq. Ft. office building is a perfect location for a law firm, accountants, engineers, doctors, health care, chiropractor, etc. The 1st floor has 7 exam rooms, 2 bathrooms, lobby/ waiting area, 4-5 offices, a reception area, lots of storage, and 6-10 parking spaces in the back of the building. There is also plenty of parking in front of the building. The 2nd floor has 3 large offices, kitchen, conference room, bathroom and 2 storage areas. The building is massive and has multiple uses as mentioned above. It\'s conveniently located with quick access to Atlantic City and the mainland. If you or anyone you know is looking for great space and an affordable building, call NOW to schedule your private showing.