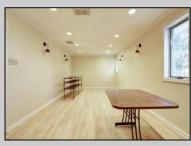

## COMMENTS

HURRY! This 4,000 Sq. Ft. office building is a perfect location for a law firm, accountants, engineers, doctors, health care, chiropractor, etc. The 1st floor has 7 exam rooms, 2 bathrooms, lobby/ waiting area, 4-5 offices, a reception area, lots of storage, and 6-10 parking spaces in the back of the building. There is also plenty of parking in front of the building. The 2nd floor has 3 large offices, kitchen, conference room, bathroom and 2 storage areas. The building is massive and has multiple uses as mentioned above. It\'s conveniently located with quick access to Atlantic City and the mainland. If you or anyone you know is looking for great space and an affordable building, call NOW to schedule your private showing.