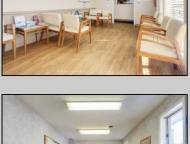

## **COMMENTS**

HURRY! This 4,000 Sq. Ft. office building is a perfect location for a law firm, accountants, engineers, doctors, health care, chiropractor, etc. The 1st floor has 7 exam rooms, 2 bathrooms, lobby/ waiting area, 4-5 offices, a reception area, lots of storage, and 6-10 parking spaces in the back of the building. There is also plenty of parking in front of the building. The 2nd floor has 3 large offices, kitchen, conference room, bathroom and 2 storage areas. The building is massive and has multiple uses as mentioned above. It\'s conveniently located with quick access to Atlantic City and the mainland. If you or anyone you know is looking for great space and an affordable building, call NOW to schedule your private showing.