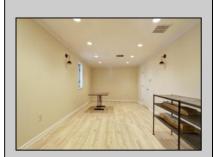

## **COMMENTS**

HURRY! This 4,000 Sq. Ft. office building is a perfect location for a law firm, accountants, engineers, doctors, health care, chiropractor, etc. The 1st floor has 7 exam rooms, 2 bathrooms, lobby/ waiting area, 4-5 offices, a reception area, lots of storage, and 6-10 parking spaces in the back of the building. There is also plenty of parking in front of the building. The 2nd floor has 3 large offices, kitchen, conference room, bathroom and 2 storage areas. The building is massive and has multiple uses as mentioned above. It\'s conveniently located with quick access to Atlantic City and the mainland. If you or anyone you know is looking for great space and an affordable building, call NOW to schedule your private showing.