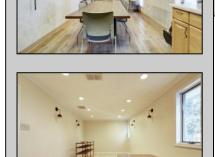

## **COMMENTS**

HURRY! This 4,000 Sq. Ft. office building is a perfect location for a law firm, accountants, engineers, doctors, health care, chiropractor, etc. The 1st floor has 7 exam rooms, 2 bathrooms, lobby/ waiting area, 4-5 offices, a reception area, lots of storage, and 6-10 parking spaces in the back of the building. There is also plenty of parking in front of the building. The 2nd floor has 3 large offices, kitchen, conference room, bathroom and 2 storage areas. The building is massive and has multiple uses as mentioned above. It\'s conveniently located with quick access to Atlantic City and the mainland. If you or anyone you know is looking for great space and an affordable building, call NOW to schedule your private showing.