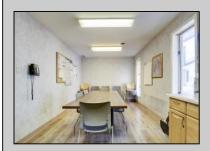

## **COMMENTS**

HURRY! This 4,000 Sq. Ft. office building is a perfect location for a law firm, accountants, engineers, doctors, health care, chiropractor, etc. The 1st floor has 7 exam rooms, 2 bathrooms, lobby/ waiting area, 4-5 offices, a reception area, lots of storage, and 6-10 parking spaces in the back of the building. There is also plenty of parking in front of the building. The 2nd floor has 3 large offices, kitchen, conference room, bathroom and 2 storage areas. The building is massive and has multiple uses as mentioned above. It\'s conveniently located with quick access to Atlantic City and the mainland. If you or anyone you know is looking for great space and an affordable building, call NOW to schedule your private showing. **PROPERTY DETAILS** 