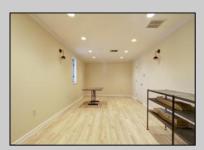

## COMMENTS

HURRY! This 4,000 Sq. Ft. office building is a perfect location for a law firm, accountants, engineers, doctors, health care, chiropractor, etc. The 1st floor has 7 exam rooms, 2 bathrooms, lobby/ waiting area, 4-5 offices, a reception area, lots of storage, and 6-10 parking spaces in the back of the building. There is also plenty of parking in front of the building. The 2nd floor has 3 large offices, kitchen, conference room, bathroom and 2 storage areas. The building is massive and has multiple uses as mentioned above. It\'s conveniently located with quick access to Atlantic City and the mainland. If you or anyone you know is looking for great space and an affordable building, call NOW to schedule your private showing.