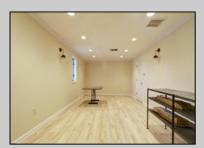

## COMMENTS

HURRY! This 4,000 Sq. Ft. office building is a perfect location for a law firm, accountants, engineers, doctors, health care, chiropractor, etc. The 1st floor has 7 exam rooms, 2 bathrooms, lobby/ waiting area, 4-5 offices, a reception area, lots of storage, and 6-10 parking spaces in the back of the building. There is also plenty of parking in front of the building. The 2nd floor has 3 large offices, kitchen, conference room, bathroom and 2 storage areas. The building is massive and has multiple uses as mentioned above. It\'s conveniently located with quick access to Atlantic City and the mainland. If you or anyone you know is looking for great space and an affordable building, call NOW to schedule your private showing.