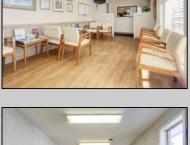

## **COMMENTS**

HURRY! This 4,000 Sq. Ft. office building is a perfect location for a law firm, accountants, engineers, doctors, health care, chiropractor, etc. The 1st floor has 7 exam rooms, 2 bathrooms, lobby/ waiting area, 4-5 offices, a reception area, lots of storage, and 6-10 parking spaces in the back of the building. There is also plenty of parking in front of the building. The 2nd floor has 3 large offices, kitchen, conference room, bathroom and 2 storage areas. The building is massive and has multiple uses as mentioned above. It\'s conveniently located with quick access to Atlantic City and the mainland. If you or anyone you know is looking for great space and an affordable building, call NOW to schedule your private showing.