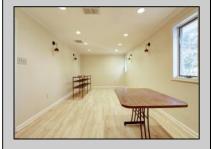

## **COMMENTS**

HURRY! This 4,000 Sq. Ft. office building is a perfect location for a law firm, accountants, engineers, doctors, health care, chiropractor, etc. The 1st floor has 7 exam rooms, 2 bathrooms, lobby/ waiting area, 4-5 offices, a reception area, lots of storage, and 6-10 parking spaces in the back of the building. There is also plenty of parking in front of the building. The 2nd floor has 3 large offices, kitchen, conference room, bathroom and 2 storage areas. The building is massive and has multiple uses as mentioned above. It\'s conveniently located with quick access to Atlantic City and the mainland. If you or anyone you know is looking for great space and an affordable building, call NOW to schedule your private showing.