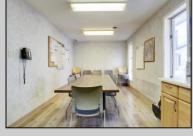

## **COMMENTS**

HURRY! This 4,000 Sq. Ft. office building is a perfect location for a law firm, accountants, engineers, doctors, health care, chiropractor, etc. The 1st floor has 7 exam rooms, 2 bathrooms, lobby/ waiting area, 4-5 offices, a reception area, lots of storage, and 6-10 parking spaces in the back of the building. There is also plenty of parking in front of the building. The 2nd floor has 3 large offices, kitchen, conference room, bathroom and 2 storage areas. The building is massive and has multiple uses as mentioned above. It\'s conveniently located with quick access to Atlantic City and the mainland. If you or anyone you know is looking for great space and an affordable building, call NOW to schedule your private showing.