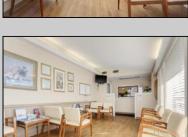

## **COMMENTS**

HURRY! This 4,000 Sq. Ft. office building is a perfect location for a law firm, accountants, engineers, doctors, health care, chiropractor, etc. The 1st floor has 7 exam rooms, 2 bathrooms, lobby/ waiting area, 4-5 offices, a reception area, lots of storage, and 6-10 parking spaces in the back of the building. There is also plenty of parking in front of the building. The 2nd floor has 3 large offices, kitchen, conference room, bathroom and 2 storage areas. The building is massive and has multiple uses as mentioned above. It\'s conveniently located with quick access to Atlantic City and the mainland. If you or anyone you know is looking for great space and an affordable building, call NOW to schedule your private showing.