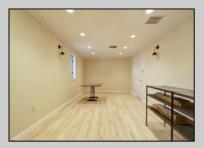

## **COMMENTS**

HURRY! This 4,000 Sq. Ft. office building is a perfect location for a law firm, accountants, engineers, doctors, health care, chiropractor, etc. The 1st floor has 7 exam rooms, 2 bathrooms, lobby/ waiting area, 4-5 offices, a reception area, lots of storage, and 6-10 parking spaces in the back of the building. There is also plenty of parking in front of the building. The 2nd floor has 3 large offices, kitchen, conference room, bathroom and 2 storage areas. The building is massive and has multiple uses as mentioned above. It\'s conveniently located with quick access to Atlantic City and the mainland. If you or anyone you know is looking for great space and an affordable building, call NOW to schedule your private showing.