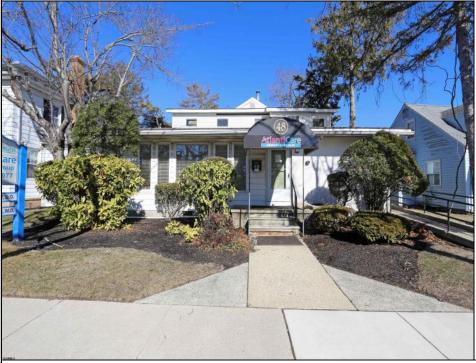

## COMMENTS

HURRY! This 4,000 Sq. Ft. office building is a perfect location for a law firm, accountants, engineers, doctors, health care, chiropractor, etc. The 1st floor has 7 exam rooms, 2 bathrooms, lobby/ waiting area, 4-5 offices, a reception area, lots of storage, and 6-10 parking spaces in the back of the building. There is also plenty of parking in front of the building. The 2nd floor has 3 large offices, kitchen, conference room, bathroom and 2 storage areas. The building is massive and has multiple uses as mentioned above. It\'s conveniently located with quick access to Atlantic City and the mainland. If you or anyone you know is looking for great space and an affordable building, call NOW to schedule your private showing.