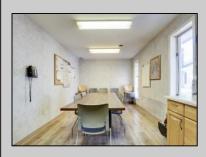

## COMMENTS

HURRY! This 4,000 Sq. Ft. office building is a perfect location for a law firm, accountants, engineers, doctors, health care, chiropractor, etc. The 1st floor has 7 exam rooms, 2 bathrooms, lobby/ waiting area, 4-5 offices, a reception area, lots of storage, and 6-10 parking spaces in the back of the building. There is also plenty of parking in front of the building. The 2nd floor has 3 large offices, kitchen, conference room, bathroom and 2 storage areas. The building is massive and has multiple uses as mentioned above. It\'s conveniently located with quick access to Atlantic City and the mainland. If you or anyone you know is looking for great space and an affordable building, call NOW to schedule your private showing.