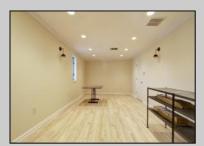

## COMMENTS

HURRY! This 4,000 Sq. Ft. office building is a perfect location for a law firm, accountants, engineers, doctors, health care, chiropractor, etc. The 1st floor has 7 exam rooms, 2 bathrooms, lobby/ waiting area, 4-5 offices, a reception area, lots of storage, and 6-10 parking spaces in the back of the building. There is also plenty of parking in front of the building. The 2nd floor has 3 large offices, kitchen, conference room, bathroom and 2 storage areas. The building is massive and has multiple uses as mentioned above. It\'s conveniently located with quick access to Atlantic City and the mainland. If you or anyone you know is looking for great space and an affordable building, call NOW to schedule your private showing.