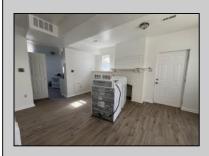

## COMMENTS

Charming 3-bedroom, 2-bathroom home, ideal for investors!! Current tenant paying \$2500/month until April 2026. Recently renovated with modern updates, including new appliances and new flooring throughout. Located in an up-and-coming area, just minutes from the iconic Atlantic City Boardwalk. The open-concept living space creates a welcoming atmosphere, making this property a prime investment opportunity!

| PROPERTY DETAILS                                                    |                                                                    |                        |                                                   |
|---------------------------------------------------------------------|--------------------------------------------------------------------|------------------------|---------------------------------------------------|
| Exterior<br>Brick<br>Vinyl                                          | OutsideFeatures<br>Sidewalks                                       | ParkingGarage<br>None  | OtherRooms<br>Dining Area<br>Laundry/Utility Room |
| InteriorFeatures<br>Carbon Monoxide<br>Detector<br>Smoke/Fire Alarm | AppliancesIncluded<br>Dryer<br>Gas Stove<br>Refrigerator<br>Washer | Heating<br>Gas-Natural | HotWater<br>Gas                                   |
| Water<br>Public                                                     | Sewer<br>Public Sewer                                              |                        |                                                   |
|                                                                     |                                                                    |                        |                                                   |