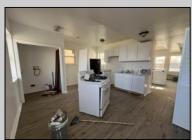

## COMMENTS

Charming 3-bedroom, 2-bathroom home, ideal for investors!! Current tenant paying \$2500/month until April 2026. Recently renovated with modern updates, including new appliances and new flooring throughout. Located in an up-and-coming area, just minutes from the iconic Atlantic City Boardwalk. The open-concept living space creates a welcoming atmosphere, making this property a prime investment opportunity!

| PROPERTY DETAILS                                                    |                                                                    |                        |                                                   |
|---------------------------------------------------------------------|--------------------------------------------------------------------|------------------------|---------------------------------------------------|
| Exterior<br>Brick<br>Vinyl                                          | OutsideFeatures<br>Sidewalks                                       | ParkingGarage<br>None  | OtherRooms<br>Dining Area<br>Laundry/Utility Room |
| InteriorFeatures<br>Carbon Monoxide<br>Detector<br>Smoke/Fire Alarm | AppliancesIncluded<br>Dryer<br>Gas Stove<br>Refrigerator<br>Washer | Heating<br>Gas-Natural | HotWater<br>Gas                                   |
| Water<br>Public                                                     | Sewer<br>Public Sewer                                              |                        |                                                   |
|                                                                     |                                                                    |                        |                                                   |