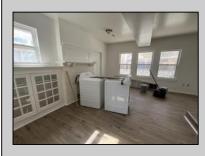

## COMMENTS

Charming 3-bedroom, 2-bathroom home, ideal for investors!! Current tenant paying \$2500/month until April 2026. Recently renovated with modern updates, including new appliances and new flooring throughout. Located in an up-and-coming area, just minutes from the iconic Atlantic City Boardwalk. The open-concept living space creates a welcoming atmosphere, making this property a prime investment opportunity!

| PROPERTY DETAILS                                                    |                                                                    |                        |                                                   |
|---------------------------------------------------------------------|--------------------------------------------------------------------|------------------------|---------------------------------------------------|
| Exterior<br>Brick<br>Vinyl                                          | OutsideFeatures<br>Sidewalks                                       | ParkingGarage<br>None  | OtherRooms<br>Dining Area<br>Laundry/Utility Room |
| InteriorFeatures<br>Carbon Monoxide<br>Detector<br>Smoke/Fire Alarm | AppliancesIncluded<br>Dryer<br>Gas Stove<br>Refrigerator<br>Washer | Heating<br>Gas-Natural | HotWater<br>Gas                                   |
| Water<br>Public                                                     | Sewer<br>Public Sewer                                              |                        |                                                   |
|                                                                     |                                                                    |                        |                                                   |