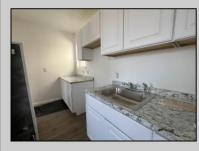

## COMMENTS

Charming 3-bedroom, 2-bathroom home, ideal for investors!! Current tenant paying \$2500/month until April 2026. Recently renovated with modern updates, including new appliances and new flooring throughout. Located in an up-and-coming area, just minutes from the iconic Atlantic City Boardwalk. The open-concept living space creates a welcoming atmosphere, making this property a prime investment opportunity!

| PROPERTY DETAILS                                                    |                                                                    |                        |                                                   |
|---------------------------------------------------------------------|--------------------------------------------------------------------|------------------------|---------------------------------------------------|
| Exterior<br>Brick<br>Vinyl                                          | OutsideFeatures<br>Sidewalks                                       | ParkingGarage<br>None  | OtherRooms<br>Dining Area<br>Laundry/Utility Room |
| InteriorFeatures<br>Carbon Monoxide<br>Detector<br>Smoke/Fire Alarm | AppliancesIncluded<br>Dryer<br>Gas Stove<br>Refrigerator<br>Washer | Heating<br>Gas-Natural | HotWater<br>Gas                                   |
| Water<br>Public                                                     | Sewer<br>Public Sewer                                              |                        |                                                   |
|                                                                     |                                                                    |                        |                                                   |