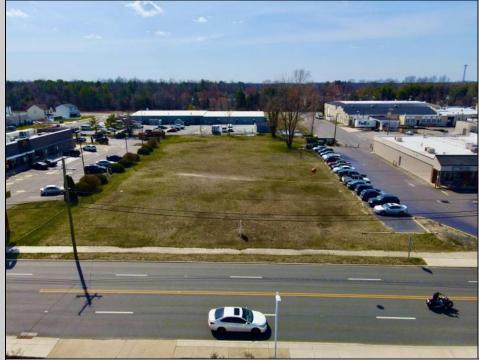

## 3058 Chicago Ave Egg Harbor City, NJ 08215

Asking \$529,900.00

## COMMENTS

Prime Lot/Land in Egg Harbor City: Ideal for Lucrative Business Ventures Welcome to a Great opportunity in Egg Harbor City! This expansive lot/land presents an incredible canvas for entrepreneurs and investors seeking to capitalize on the areal's upward trajectory and vibrant business environment. Key Features: 1. \*\*Strategic Location\*\*: Situated in an up-and-coming area, this property enjoys proximity to key commercial hubs, major transportation routes, and a growing customer base. 2. \*\*Versatile Zoning\*\*: Zoned for commercial/industrial purposes, this lot/land offers flexibility for various business ventures, such as retail outlets, warehouses, manufacturing facilities, or mixed-use developments. 3. \*\*Ample Space\*\*: With over 1 Acre of land, there's plenty of room to actualize your vision, whether it's constructing a state-of-the-art facility or creating a dynamic commercial complex. 4. \*\*Investment Potential\*\*: Egg Harbor City/'s rising prominence makes this investment highly promising, ensuring long-term value appreciation and robust returns on investment. 5. \*\*Infrastructure Ready\*\*: Benefit from existing infrastructure like utilities, road access, and nearby amenities, streamlining the development process and enhancing operational efficiency. 6. \*\*Thriving Community\*\*: Join a vibrant community of businesses and residents, fostering networking opportunities, customer engagement, and a supportive economic ecosystem. Don/t miss out on this rare chance to establish your business presence in one of Egg Harbor City\'s most promising areas. Seize the opportunity today and unlock boundless potential for success!