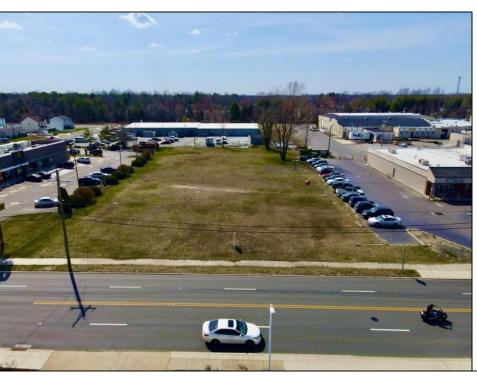

## **COMMENTS**

Prime Lot/Land in Egg Harbor City: Ideal for Lucrative Business Ventures Welcome to a Great opportunity in Egg Harbor City! This expansive lot/land presents an incredible canvas for entrepreneurs and investors seeking to capitalize on the areal's upward trajectory and vibrant business environment. Key Features: 1. \*\*Strategic Location\*\*: Situated in an up-and-coming area, this property enjoys proximity to key commercial hubs, major transportation routes, and a growing customer base. 2. \*\*Versatile Zoning\*\*: Zoned for commercial/industrial purposes, this lot/land offers flexibility for various business ventures, such as retail outlets, warehouses, manufacturing facilities, or mixed-use developments. 3. \*\*Ample Space\*\*: With over 1 Acre of land, there\'s plenty of room to actualize your vision, whether it\'s constructing a state-of-the-art facility or creating a dynamic commercial complex. 4. \*\*Investment Potential\*\*: Egg Harbor City\'s rising prominence makes this investment highly promising, ensuring long-term value appreciation and robust returns on investment. 5. \*\*Infrastructure Ready\*\*: Benefit from existing infrastructure like utilities, road access, and nearby amenities, streamlining the development process and enhancing operational efficiency. 6. \*\*Thriving Community\*\*: Join a vibrant community of businesses and residents, fostering networking opportunities, customer engagement, and a supportive economic ecosystem. Don\'t miss out on this rare chance to establish your business presence in one of Egg Harbor City\'s most promising areas. Seize the opportunity today and unlock boundless potential for success!