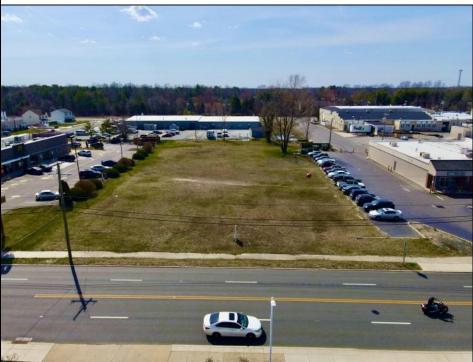

## **COMMENTS**

Prime Lot/Land in Egg Harbor City: Ideal for Lucrative Business Ventures Welcome to a Great opportunity in Egg Harbor City! This expansive lot/land presents an incredible canvas for entrepreneurs and investors seeking to capitalize on the areal's upward trajectory and vibrant business environment. Key Features: 1. \*\*Strategic Location\*\*: Situated in an up-and-coming area, this property enjoys proximity to key commercial hubs, major transportation routes, and a growing customer base. 2. \*\*Versatile Zoning\*\*: Zoned for commercial/industrial purposes, this lot/land offers flexibility for various business ventures, such as retail outlets, warehouses, manufacturing facilities, or mixed-use developments. 3. \*\*Ample Space\*\*: With over 1 Acre of land, there\'s plenty of room to actualize your vision, whether it\'s constructing a state-of-the-art facility or creating a dynamic commercial complex. 4. \*\*Investment Potential\*\*: Egg Harbor City\'s rising prominence makes this investment highly promising, ensuring long-term value appreciation and robust returns on investment. 5. \*\*Infrastructure Ready\*\*: Benefit from existing infrastructure like utilities, road access, and nearby amenities, streamlining the development process and enhancing operational efficiency. 6. \*\*Thriving Community\*\*: Join a vibrant community of businesses and residents, fostering networking opportunities, customer engagement, and a supportive economic ecosystem. Don\'t miss out on this rare chance to establish your business presence in one of Egg Harbor City\'s most promising areas. Seize the opportunity today and unlock boundless potential for success!