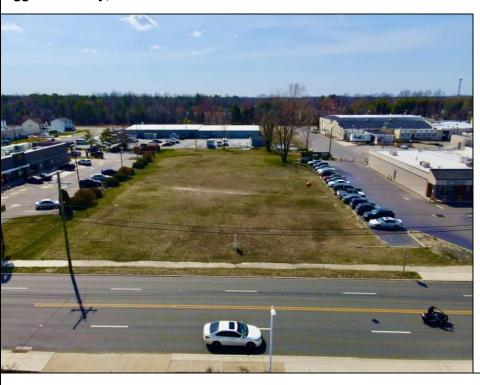

## **COMMENTS**

Prime Lot/Land in Egg Harbor City: Ideal for Lucrative Business Ventures Welcome to a Great opportunity in Egg Harbor City! This expansive lot/land presents an incredible canvas for entrepreneurs and investors seeking to capitalize on the areal's upward trajectory and vibrant business environment. Key Features: 1. \*\*Strategic Location\*\*: Situated in an up-and-coming area, this property enjoys proximity to key commercial hubs, major transportation routes, and a growing customer base. 2. \*\*Versatile Zoning\*\*: Zoned for commercial/industrial purposes, this lot/land offers flexibility for various business ventures, such as retail outlets, warehouses, manufacturing facilities, or mixed-use developments. 3. \*\*Ample Space\*\*: With over 1 Acre of land, there\'s plenty of room to actualize your vision, whether it\'s constructing a state-of-the-art facility or creating a dynamic commercial complex. 4. \*\*Investment Potential\*\*: Egg Harbor City\'s rising prominence makes this investment highly promising, ensuring long-term value appreciation and robust returns on investment. 5. \*\*Infrastructure Ready\*\*: Benefit from existing infrastructure like utilities, road access, and nearby amenities, streamlining the development process and enhancing operational efficiency. 6. \*\*Thriving Community\*\*: Join a vibrant community of businesses and residents, fostering networking opportunities, customer engagement, and a supportive economic ecosystem. Don\'t miss out on this rare chance to establish your business presence in one of Egg Harbor City\'s most promising areas. Seize the opportunity today and unlock boundless potential for success!