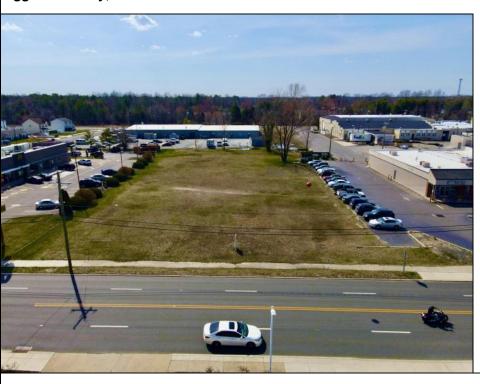

## **COMMENTS**

Prime Lot/Land in Egg Harbor City: Ideal for Lucrative Business Ventures Welcome to a Great opportunity in Egg Harbor City! This expansive lot/land presents an incredible canvas for entrepreneurs and investors seeking to capitalize on the areal's upward trajectory and vibrant business environment. Key Features: 1. \*\*Strategic Location\*\*: Situated in an up-and-coming area, this property enjoys proximity to key commercial hubs, major transportation routes, and a growing customer base. 2. \*\*Versatile Zoning\*\*: Zoned for commercial/industrial purposes, this lot/land offers flexibility for various business ventures, such as retail outlets, warehouses, manufacturing facilities, or mixed-use developments. 3. \*\*Ample Space\*\*: With over 1 Acre of land, there\'s plenty of room to actualize your vision, whether it\'s constructing a state-of-the-art facility or creating a dynamic commercial complex. 4. \*\*Investment Potential\*\*: Egg Harbor City\'s rising prominence makes this investment highly promising, ensuring long-term value appreciation and robust returns on investment. 5. \*\*Infrastructure Ready\*\*: Benefit from existing infrastructure like utilities, road access, and nearby amenities, streamlining the development process and enhancing operational efficiency. 6. \*\*Thriving Community\*\*: Join a vibrant community of businesses and residents, fostering networking opportunities, customer engagement, and a supportive economic ecosystem. Don\'t miss out on this rare chance to establish your business presence in one of Egg Harbor City\'s most promising areas. Seize the opportunity today and unlock boundless potential for success!