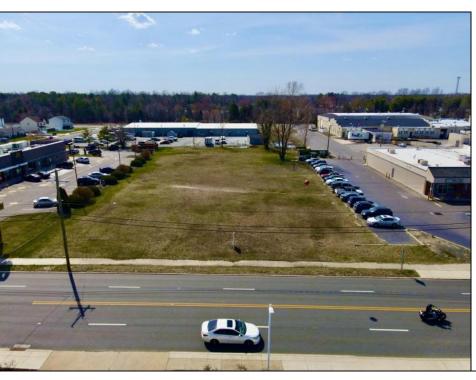

## **COMMENTS**

Prime Lot/Land in Egg Harbor City: Ideal for Lucrative Business Ventures Welcome to a Great opportunity in Egg Harbor City! This expansive lot/land presents an incredible canvas for entrepreneurs and investors seeking to capitalize on the areal's upward trajectory and vibrant business environment. Key Features: 1. \*\*Strategic Location\*\*: Situated in an up-and-coming area, this property enjoys proximity to key commercial hubs, major transportation routes, and a growing customer base. 2. \*\*Versatile Zoning\*\*: Zoned for commercial/industrial purposes, this lot/land offers flexibility for various business ventures, such as retail outlets, warehouses, manufacturing facilities, or mixed-use developments. 3. \*\*Ample Space\*\*: With over 1 Acre of land, there\'s plenty of room to actualize your vision, whether it\'s constructing a state-of-the-art facility or creating a dynamic commercial complex. 4. \*\*Investment Potential\*\*: Egg Harbor City\'s rising prominence makes this investment highly promising, ensuring long-term value appreciation and robust returns on investment. 5. \*\*Infrastructure Ready\*\*: Benefit from existing infrastructure like utilities, road access, and nearby amenities, streamlining the development process and enhancing operational efficiency. 6. \*\*Thriving Community\*\*: Join a vibrant community of businesses and residents, fostering networking opportunities, customer engagement, and a supportive economic ecosystem. Don\'t miss out on this rare chance to establish your business presence in one of Egg Harbor City\'s most promising areas. Seize the opportunity today and unlock boundless potential for success!