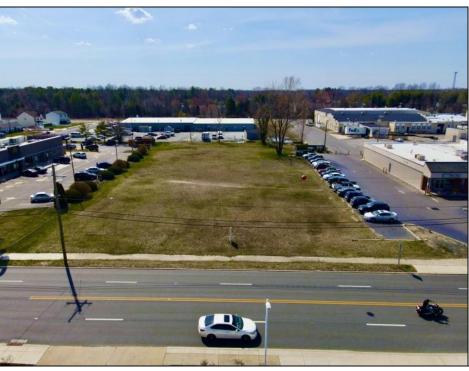

## **COMMENTS**

Prime Lot/Land in Egg Harbor City: Ideal for Lucrative Business Ventures Welcome to a Great opportunity in Egg Harbor City! This expansive lot/land presents an incredible canvas for entrepreneurs and investors seeking to capitalize on the areal's upward trajectory and vibrant business environment. Key Features: 1. \*\*Strategic Location\*\*: Situated in an up-and-coming area, this property enjoys proximity to key commercial hubs, major transportation routes, and a growing customer base. 2. \*\*Versatile Zoning\*\*: Zoned for commercial/industrial purposes, this lot/land offers flexibility for various business ventures, such as retail outlets, warehouses, manufacturing facilities, or mixed-use developments. 3. \*\*Ample Space\*\*: With over 1 Acre of land, there\'s plenty of room to actualize your vision, whether it\'s constructing a state-of-the-art facility or creating a dynamic commercial complex. 4. \*\*Investment Potential\*\*: Egg Harbor City\'s rising prominence makes this investment highly promising, ensuring long-term value appreciation and robust returns on investment. 5. \*\*Infrastructure Ready\*\*: Benefit from existing infrastructure like utilities, road access, and nearby amenities, streamlining the development process and enhancing operational efficiency. 6. \*\*Thriving Community\*\*: Join a vibrant community of businesses and residents, fostering networking opportunities, customer engagement, and a supportive economic ecosystem. Don\'t miss out on this rare chance to establish your business presence in one of Egg Harbor City\'s most promising areas. Seize the opportunity today and unlock boundless potential for success!