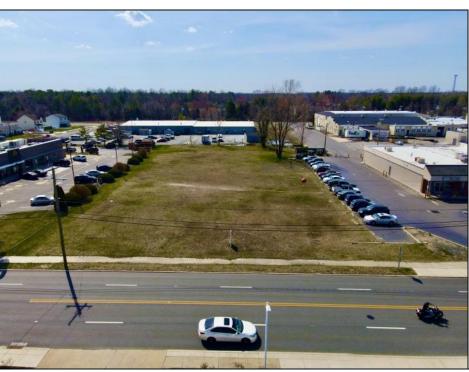

## **COMMENTS**

Prime Lot/Land in Egg Harbor City: Ideal for Lucrative Business Ventures Welcome to a Great opportunity in Egg Harbor City! This expansive lot/land presents an incredible canvas for entrepreneurs and investors seeking to capitalize on the areal's upward trajectory and vibrant business environment. Key Features: 1. \*\*Strategic Location\*\*: Situated in an up-and-coming area, this property enjoys proximity to key commercial hubs, major transportation routes, and a growing customer base. 2. \*\*Versatile Zoning\*\*: Zoned for commercial/industrial purposes, this lot/land offers flexibility for various business ventures, such as retail outlets, warehouses, manufacturing facilities, or mixed-use developments. 3. \*\*Ample Space\*\*: With over 1 Acre of land, there\'s plenty of room to actualize your vision, whether it\'s constructing a state-of-the-art facility or creating a dynamic commercial complex. 4. \*\*Investment Potential\*\*: Egg Harbor City\'s rising prominence makes this investment highly promising, ensuring long-term value appreciation and robust returns on investment. 5. \*\*Infrastructure Ready\*\*: Benefit from existing infrastructure like utilities, road access, and nearby amenities, streamlining the development process and enhancing operational efficiency. 6. \*\*Thriving Community\*\*: Join a vibrant community of businesses and residents, fostering networking opportunities, customer engagement, and a supportive economic ecosystem. Don\'t miss out on this rare chance to establish your business presence in one of Egg Harbor City\'s most promising areas. Seize the opportunity today and unlock boundless potential for success!