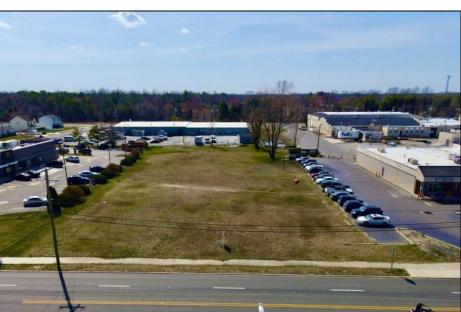

## **COMMENTS**

Prime Lot/Land in Egg Harbor City: Ideal for Lucrative Business Ventures Welcome to a Great opportunity in Egg Harbor City! This expansive lot/land presents an incredible canvas for entrepreneurs and investors seeking to capitalize on the areal's upward trajectory and vibrant business environment. Key Features: 1. \*\*Strategic Location\*\*: Situated in an up-and-coming area, this property enjoys proximity to key commercial hubs, major transportation routes, and a growing customer base. 2. \*\*Versatile Zoning\*\*: Zoned for commercial/industrial purposes, this lot/land offers flexibility for various business ventures, such as retail outlets, warehouses, manufacturing facilities, or mixed-use developments. 3. \*\*Ample Space\*\*: With over 1 Acre of land, there\'s plenty of room to actualize your vision, whether it\'s constructing a state-of-the-art facility or creating a dynamic commercial complex. 4. \*\*Investment Potential\*\*: Egg Harbor City\'s rising prominence makes this investment highly promising, ensuring long-term value appreciation and robust returns on investment. 5. \*\*Infrastructure Ready\*\*: Benefit from existing infrastructure like utilities, road access, and nearby amenities, streamlining the development process and enhancing operational efficiency. 6. \*\*Thriving Community\*\*: Join a vibrant community of businesses and residents, fostering networking opportunities, customer engagement, and a supportive economic ecosystem. Don\'t miss out on this rare chance to establish your business presence in one of Egg Harbor City\'s most promising areas. Seize the opportunity today and unlock boundless potential for success!