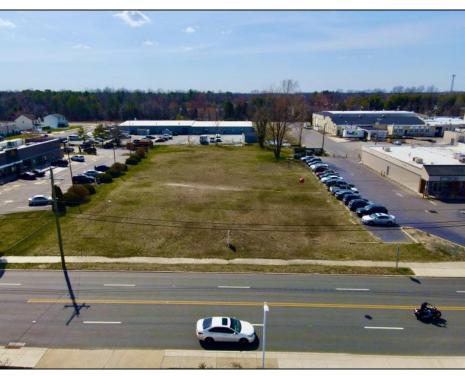

## **COMMENTS**

Prime Lot/Land in Egg Harbor City: Ideal for Lucrative Business Ventures Welcome to a Great opportunity in Egg Harbor City! This expansive lot/land presents an incredible canvas for entrepreneurs and investors seeking to capitalize on the areal's upward trajectory and vibrant business environment. Key Features: 1. \*\*Strategic Location\*\*: Situated in an up-and-coming area, this property enjoys proximity to key commercial hubs, major transportation routes, and a growing customer base. 2. \*\*Versatile Zoning\*\*: Zoned for commercial/industrial purposes, this lot/land offers flexibility for various business ventures, such as retail outlets, warehouses, manufacturing facilities, or mixed-use developments. 3. \*\*Ample Space\*\*: With over 1 Acre of land, there\'s plenty of room to actualize your vision, whether it\'s constructing a state-of-the-art facility or creating a dynamic commercial complex. 4. \*\*Investment Potential\*\*: Egg Harbor City\'s rising prominence makes this investment highly promising, ensuring long-term value appreciation and robust returns on investment. 5. \*\*Infrastructure Ready\*\*: Benefit from existing infrastructure like utilities, road access, and nearby amenities, streamlining the development process and enhancing operational efficiency. 6. \*\*Thriving Community\*\*: Join a vibrant community of businesses and residents, fostering networking opportunities, customer engagement, and a supportive economic ecosystem. Don\'t miss out on this rare chance to establish your business presence in one of Egg Harbor City\'s most promising areas. Seize the opportunity today and unlock boundless potential for success!