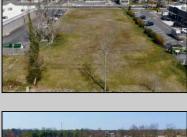

## **COMMENTS**

Prime Lot/Land in Egg Harbor City: Ideal for Lucrative Business Ventures Welcome to a Great opportunity in Egg Harbor City! This expansive lot/land presents an incredible canvas for entrepreneurs and investors seeking to capitalize on the areal's upward trajectory and vibrant business environment. Key Features: 1. \*\*Strategic Location\*\*: Situated in an up-and-coming area, this property enjoys proximity to key commercial hubs, major transportation routes, and a growing customer base. 2. \*\*Versatile Zoning\*\*: Zoned for commercial/industrial purposes, this lot/land offers flexibility for various business ventures, such as retail outlets, warehouses, manufacturing facilities, or mixed-use developments. 3. \*\*Ample Space\*\*: With over 1 Acre of land, there\'s plenty of room to actualize your vision, whether it\'s constructing a state-of-the-art facility or creating a dynamic commercial complex. 4. \*\*Investment Potential\*\*: Egg Harbor City\'s rising prominence makes this investment highly promising, ensuring long-term value appreciation and robust returns on investment. 5. \*\*Infrastructure Ready\*\*: Benefit from existing infrastructure like utilities, road access, and nearby amenities, streamlining the development process and enhancing operational efficiency. 6. \*\*Thriving Community\*\*: Join a vibrant community of businesses and residents, fostering networking opportunities, customer engagement, and a supportive economic ecosystem. Don\'t miss out on this rare chance to establish your business presence in one of Egg Harbor City\'s most promising areas. Seize the opportunity today and unlock boundless potential for success!