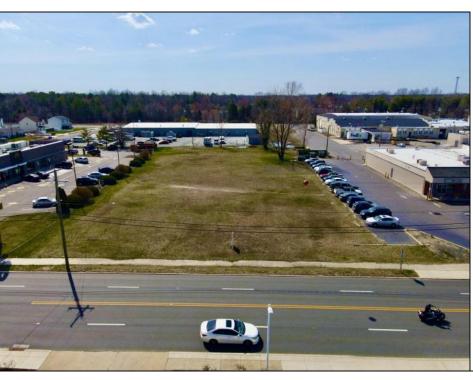

## **COMMENTS**

Prime Lot/Land in Egg Harbor City: Ideal for Lucrative Business Ventures Welcome to a Great opportunity in Egg Harbor City! This expansive lot/land presents an incredible canvas for entrepreneurs and investors seeking to capitalize on the areal's upward trajectory and vibrant business environment. Key Features: 1. \*\*Strategic Location\*\*: Situated in an up-and-coming area, this property enjoys proximity to key commercial hubs, major transportation routes, and a growing customer base. 2. \*\*Versatile Zoning\*\*: Zoned for commercial/industrial purposes, this lot/land offers flexibility for various business ventures, such as retail outlets, warehouses, manufacturing facilities, or mixed-use developments. 3. \*\*Ample Space\*\*: With over 1 Acre of land, there\'s plenty of room to actualize your vision, whether it\'s constructing a state-of-the-art facility or creating a dynamic commercial complex. 4. \*\*Investment Potential\*\*: Egg Harbor City\'s rising prominence makes this investment highly promising, ensuring long-term value appreciation and robust returns on investment. 5. \*\*Infrastructure Ready\*\*: Benefit from existing infrastructure like utilities, road access, and nearby amenities, streamlining the development process and enhancing operational efficiency. 6. \*\*Thriving Community\*\*: Join a vibrant community of businesses and residents, fostering networking opportunities, customer engagement, and a supportive economic ecosystem. Don\'t miss out on this rare chance to establish your business presence in one of Egg Harbor City\'s most promising areas. Seize the opportunity today and unlock boundless potential for success!