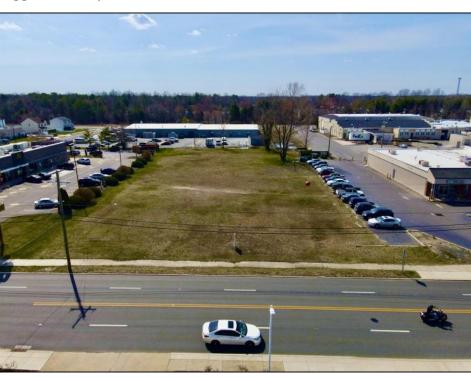

## **COMMENTS**

Prime Lot/Land in Egg Harbor City: Ideal for Lucrative Business Ventures Welcome to a Great opportunity in Egg Harbor City! This expansive lot/land presents an incredible canvas for entrepreneurs and investors seeking to capitalize on the areal's upward trajectory and vibrant business environment. Key Features: 1. \*\*Strategic Location\*\*: Situated in an up-and-coming area, this property enjoys proximity to key commercial hubs, major transportation routes, and a growing customer base. 2. \*\*Versatile Zoning\*\*: Zoned for commercial/industrial purposes, this lot/land offers flexibility for various business ventures, such as retail outlets, warehouses, manufacturing facilities, or mixed-use developments. 3. \*\*Ample Space\*\*: With over 1 Acre of land, there\'s plenty of room to actualize your vision, whether it\'s constructing a state-of-the-art facility or creating a dynamic commercial complex. 4. \*\*Investment Potential\*\*: Egg Harbor City\'s rising prominence makes this investment highly promising, ensuring long-term value appreciation and robust returns on investment. 5. \*\*Infrastructure Ready\*\*: Benefit from existing infrastructure like utilities, road access, and nearby amenities, streamlining the development process and enhancing operational efficiency. 6. \*\*Thriving Community\*\*: Join a vibrant community of businesses and residents, fostering networking opportunities, customer engagement, and a supportive economic ecosystem. Don\'t miss out on this rare chance to establish your business presence in one of Egg Harbor City\'s most promising areas. Seize the opportunity today and unlock boundless potential for success!