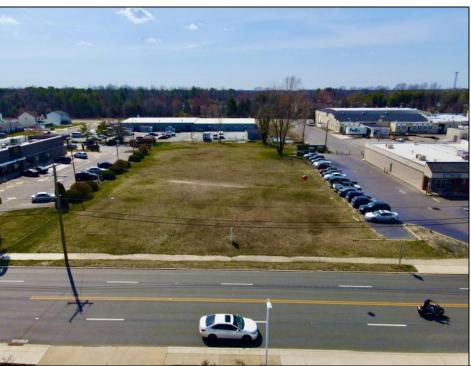

## **COMMENTS**

Prime Lot/Land in Egg Harbor City: Ideal for Lucrative Business Ventures Welcome to a Great opportunity in Egg Harbor City! This expansive lot/land presents an incredible canvas for entrepreneurs and investors seeking to capitalize on the areal's upward trajectory and vibrant business environment. Key Features: 1. \*\*Strategic Location\*\*: Situated in an up-and-coming area, this property enjoys proximity to key commercial hubs, major transportation routes, and a growing customer base. 2. \*\*Versatile Zoning\*\*: Zoned for commercial/industrial purposes, this lot/land offers flexibility for various business ventures, such as retail outlets, warehouses, manufacturing facilities, or mixed-use developments. 3. \*\*Ample Space\*\*: With over 1 Acre of land, there\'s plenty of room to actualize your vision, whether it\'s constructing a state-of-the-art facility or creating a dynamic commercial complex. 4. \*\*Investment Potential\*\*: Egg Harbor City\'s rising prominence makes this investment highly promising, ensuring long-term value appreciation and robust returns on investment. 5. \*\*Infrastructure Ready\*\*: Benefit from existing infrastructure like utilities, road access, and nearby amenities, streamlining the development process and enhancing operational efficiency. 6. \*\*Thriving Community\*\*: Join a vibrant community of businesses and residents, fostering networking opportunities, customer engagement, and a supportive economic ecosystem. Don\'t miss out on this rare chance to establish your business presence in one of Egg Harbor City\'s most promising areas. Seize the opportunity today and unlock boundless potential for success!