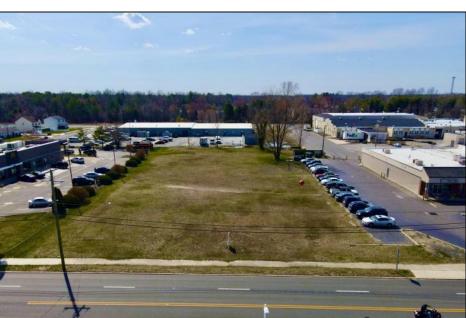

## **COMMENTS**

Prime Lot/Land in Egg Harbor City: Ideal for Lucrative Business Ventures Welcome to a Great opportunity in Egg Harbor City! This expansive lot/land presents an incredible canvas for entrepreneurs and investors seeking to capitalize on the areal's upward trajectory and vibrant business environment. Key Features: 1. \*\*Strategic Location\*\*: Situated in an up-and-coming area, this property enjoys proximity to key commercial hubs, major transportation routes, and a growing customer base. 2. \*\*Versatile Zoning\*\*: Zoned for commercial/industrial purposes, this lot/land offers flexibility for various business ventures, such as retail outlets, warehouses, manufacturing facilities, or mixed-use developments. 3. \*\*Ample Space\*\*: With over 1 Acre of land, there\'s plenty of room to actualize your vision, whether it\'s constructing a state-of-the-art facility or creating a dynamic commercial complex. 4. \*\*Investment Potential\*\*: Egg Harbor City\'s rising prominence makes this investment highly promising, ensuring long-term value appreciation and robust returns on investment. 5. \*\*Infrastructure Ready\*\*: Benefit from existing infrastructure like utilities, road access, and nearby amenities, streamlining the development process and enhancing operational efficiency. 6. \*\*Thriving Community\*\*: Join a vibrant community of businesses and residents, fostering networking opportunities, customer engagement, and a supportive economic ecosystem. Don\'t miss out on this rare chance to establish your business presence in one of Egg Harbor City\'s most promising areas. Seize the opportunity today and unlock boundless potential for success!