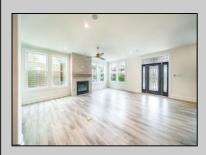

## COMMENTS

Located in the desirable Southend less then 2 blocks to the beach, this Meticulously crafted new construction 1st Floor unit will feature 5 sprawling bedrooms and 3 full bathrooms and powder room. Features to include Gourmet custom kitchen with top of the line cabinetry, granite counters, stainless steel appliances, custom tile back splash and beverage fridge in center island with extra seating for guests. Boasting a huge great room for entertaining with a gas fireplace, there is ample room for dining and a huge kitchen to whip up meals for the whole family. Other bells & whistles include gas heat, central air, ceiling fans, walk in closet, front & rear covered decks, one car attached garage, cabana and more! Developed with the highest quality yet low maintenance building materials, this unit will have excellent craftsmanship. Great location for rental potential!