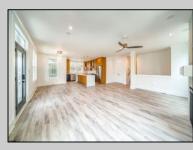

## COMMENTS

Located in the desirable Southend less then 2 blocks to the beach, this Meticulously crafted new construction 1st Floor unit will feature 5 sprawling bedrooms and 3 full bathrooms and powder room. Features to include Gourmet custom kitchen with top of the line cabinetry, granite counters, stainless steel appliances, custom tile back splash and beverage fridge in center island with extra seating for guests. Boasting a huge great room for entertaining with a gas fireplace, there is ample room for dining and a huge kitchen to whip up meals for the whole family. Other bells & whistles include gas heat, central air, ceiling fans, walk in closet, front & rear covered decks, one car attached garage, cabana and more! Developed with the highest quality yet low maintenance building materials, this unit will have excellent craftsmanship. Great location for rental potential!