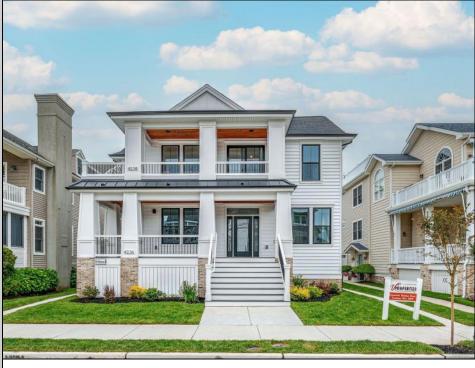

## COMMENTS

Located in the desirable Southend less then 2 blocks to the beach, this Meticulously crafted new construction 1st Floor unit will feature 5 sprawling bedrooms and 3 full bathrooms and powder room. Features to include Gourmet custom kitchen with top of the line cabinetry, granite counters, stainless steel appliances, custom tile back splash and beverage fridge in center island with extra seating for guests. Boasting a huge great room for entertaining with a gas fireplace, there is ample room for dining and a huge kitchen to whip up meals for the whole family. Other bells & whistles include gas heat, central air, ceiling fans, walk in closet, front & rear covered decks, one car attached garage, cabana and more! Developed with the highest quality yet low maintenance building materials, this unit will have excellent craftsmanship. Great location for rental potential!