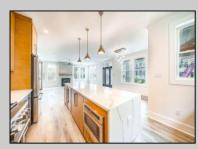

## COMMENTS

Located in the desirable Southend less then 2 blocks to the beach, this Meticulously crafted new construction 1st Floor unit will feature 5 sprawling bedrooms and 3 full bathrooms and powder room. Features to include Gourmet custom kitchen with top of the line cabinetry, granite counters, stainless steel appliances, custom tile back splash and beverage fridge in center island with extra seating for guests. Boasting a huge great room for entertaining with a gas fireplace, there is ample room for dining and a huge kitchen to whip up meals for the whole family. Other bells & whistles include gas heat, central air, ceiling fans, walk in closet, front & rear covered decks, one car attached garage, cabana and more! Developed with the highest quality yet low maintenance building materials, this unit will have excellent craftsmanship. Great location for rental potential!