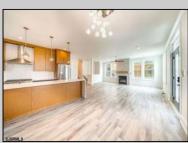

## COMMENTS

Located in the desirable Southend less then 2 blocks to the beach, this Meticulously crafted new construction 1st Floor unit will feature 5 sprawling bedrooms and 3 full bathrooms and powder room. Features to include Gourmet custom kitchen with top of the line cabinetry, granite counters, stainless steel appliances, custom tile back splash and beverage fridge in center island with extra seating for guests. Boasting a huge great room for entertaining with a gas fireplace, there is ample room for dining and a huge kitchen to whip up meals for the whole family. Other bells & whistles include gas heat, central air, ceiling fans, walk in closet, front & rear covered decks, one car attached garage, cabana and more! Developed with the highest quality yet low maintenance building materials, this unit will have excellent craftsmanship. Great location for rental potential!