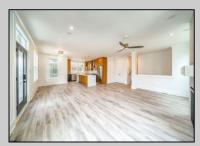

## **COMMENTS**

Located in the desirable Southend less then 2 blocks to the beach, this Meticulously crafted new construction 1st Floor unit will feature 5 sprawling bedrooms and 3 full bathrooms and powder room. Features to include Gourmet custom kitchen with top of the line cabinetry, granite counters, stainless steel appliances, custom tile back splash and beverage fridge in center island with extra seating for guests. Boasting a huge great room for entertaining with a gas fireplace, there is ample room for dining and a huge kitchen to whip up meals for the whole family. Other bells & whistles include gas heat, central air, ceiling fans, walk in closet, front & rear covered decks, one car attached garage, cabana and more! Developed with the highest quality yet low maintenance building materials, this unit will have excellent craftsmanship. Great location for rental potential!

## **PROPERTY DETAILS**

Exterior ParkingGarage Attached Garage Vinyl One Car

OtherRooms Dining Area Eat In Kitchen Laundry/Utility Room InteriorFeatures Elevator Fireplace(s) Foyer Kitchen Center Island