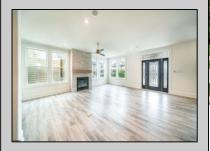

## **COMMENTS**

Located in the desirable Southend less then 2 blocks to the beach, this Meticulously crafted new construction 1st Floor unit will feature 5 sprawling bedrooms and 3 full bathrooms and powder room. Features to include Gourmet custom kitchen with top of the line cabinetry, granite counters, stainless steel appliances, custom tile back splash and beverage fridge in center island with extra seating for guests. Boasting a huge great room for entertaining with a gas fireplace, there is ample room for dining and a huge kitchen to whip up meals for the whole family. Other bells & whistles include gas heat, central air, ceiling fans, walk in closet, front & rear covered decks, one car attached garage, cabana and more! Developed with the highest quality yet low maintenance building materials, this unit will have excellent craftsmanship. Great location for rental potential!

## **PROPERTY DETAILS**

Exterior ParkingGarage Attached Garage Vinyl One Car

OtherRooms Dining Area Eat In Kitchen Laundry/Utility Room InteriorFeatures Elevator Fireplace(s) Foyer Kitchen Center Island