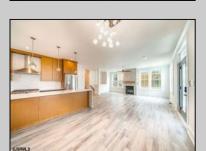

## **COMMENTS**

Located in the desirable Southend less then 2 blocks to the beach, this Meticulously crafted new construction 1st Floor unit will feature 5 sprawling bedrooms and 3 full bathrooms and powder room. Features to include Gourmet custom kitchen with top of the line cabinetry, granite counters, stainless steel appliances, custom tile back splash and beverage fridge in center island with extra seating for guests. Boasting a huge great room for entertaining with a gas fireplace, there is ample room for dining and a huge kitchen to whip up meals for the whole family. Other bells & whistles include gas heat, central air, ceiling fans, walk in closet, front & rear covered decks, one car attached garage, cabana and more! Developed with the highest quality yet low maintenance building materials, this unit will have excellent craftsmanship. Great location for rental potential!

## **PROPERTY DETAILS**

Exterior ParkingGarage Attached Garage Vinyl One Car

OtherRooms Dining Area Eat In Kitchen Laundry/Utility Room InteriorFeatures Elevator Fireplace(s) Foyer Kitchen Center Island