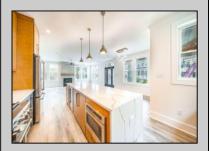

## **COMMENTS**

Located in the desirable Southend less then 2 blocks to the beach, this Meticulously crafted new construction 1st Floor unit will feature 5 sprawling bedrooms and 3 full bathrooms and powder room. Features to include Gourmet custom kitchen with top of the line cabinetry, granite counters, stainless steel appliances, custom tile back splash and beverage fridge in center island with extra seating for guests. Boasting a huge great room for entertaining with a gas fireplace, there is ample room for dining and a huge kitchen to whip up meals for the whole family. Other bells & whistles include gas heat, central air, ceiling fans, walk in closet, front & rear covered decks, one car attached garage, cabana and more! Developed with the highest quality yet low maintenance building materials, this unit will have excellent craftsmanship. Great location for rental potential!

## **PROPERTY DETAILS**

Exterior ParkingGarage Attached Garage Vinyl One Car

OtherRooms Dining Area Eat In Kitchen Laundry/Utility Room InteriorFeatures Elevator Fireplace(s) Foyer Kitchen Center Island