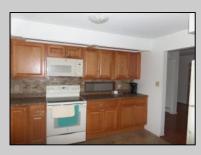

## COMMENTS

Check out this unique 2-story contemporary house located on a beautiful, wooded lot in Upper Township. The first floor features a living room with a wood stove; a formal dining room; an eatin kitchen; a large family room with cathedral ceilings and a gorgeous brick fireplace; a laundry room; a powder room; and a 3-seasons room. There is an open foyer to the second floor where you will find the master bedroom with its own bath; three additional nice-sized bedrooms; and a hall bath. There is also an attached two-car garage. Outback there is a huge deck; a screened-in porch; an above ground pool; and a storage shed. Conveniently located, you\'re just minutes to local eateries, shopping, GSP, and beaches and boardwalks.