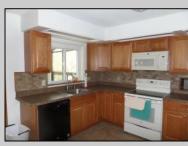

## COMMENTS

Check out this unique 2-story contemporary house located on a beautiful, wooded lot in Upper Township. The first floor features a living room with a wood stove; a formal dining room; an eatin kitchen; a large family room with cathedral ceilings and a gorgeous brick fireplace; a laundry room; a powder room; and a 3-seasons room. There is an open foyer to the second floor where you will find the master bedroom with its own bath; three additional nice-sized bedrooms; and a hall bath. There is also an attached two-car garage. Outback there is a huge deck; a screened-in porch; an above ground pool; and a storage shed. Conveniently located, you\'re just minutes to local eateries, shopping, GSP, and beaches and boardwalks.