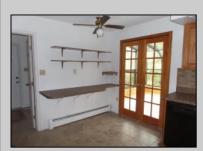

## **COMMENTS**

Check out this unique 2-story contemporary house located on a beautiful, wooded lot in Upper Township. The first floor features a living room with a wood stove; a formal dining room; an eatin kitchen; a large family room with cathedral ceilings and a gorgeous brick fireplace; a laundry room; a powder room; and a 3-seasons room. There is an open foyer to the second floor where you will find the master bedroom with its own bath; three additional nice-sized bedrooms; and a hall bath. There is also an attached two-car garage. Outback there is a huge deck; a screened-in porch; an above ground pool; and a storage shed. Conveniently located, you\re just minutes to local eateries, shopping, GSP, and beaches and boardwalks.

## PROPERTY DETAILS

|          | PRUPE             | KITUETAILS      |                      |
|----------|-------------------|-----------------|----------------------|
| Exterior | OutsideFeatures   | ParkingGarage   | OtherRooms           |
| Vinyl    | Deck              | Attached Garage | Dining Room          |
|          | Enclosed Outs     | side Two Car    | Eat In Kitchen       |
|          | Shower            |                 | Florida Room         |
|          | Fenced Yard       |                 | Laundry/Utility Room |
|          | Paved Road        |                 | Recreation/Family    |
|          | Pool-Above Ground |                 | Storage Attic        |

Porch

Porch Screened

Shed

InteriorFeatures AppliancesIncluded Basement
Carbon Monoxide Dishwasher Crawl Space
Detector Dryer Outside Entrance
Cathedral Ceiling Electric Stove

Microwave Refrigerator Self Cleaning Oven