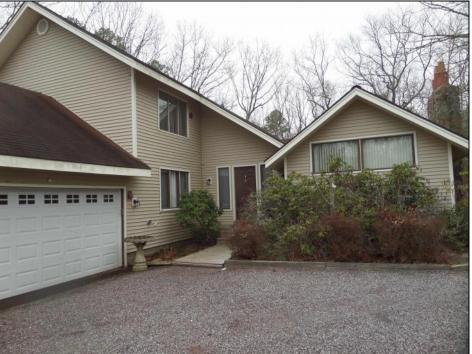

## **COMMENTS**

Check out this unique 2-story contemporary house located on a beautiful, wooded lot in Upper Township. The first floor features a living room with a wood stove; a formal dining room; an eatin kitchen; a large family room with cathedral ceilings and a gorgeous brick fireplace; a laundry room; a powder room; and a 3-seasons room. There is an open foyer to the second floor where you will find the master bedroom with its own bath; three additional nice-sized bedrooms; and a hall bath. There is also an attached two-car garage. Outback there is a huge deck; a screened-in porch; an above ground pool; and a storage shed. Conveniently located, you\re just minutes to local eateries, shopping, GSP, and beaches and boardwalks.

## PROPERTY DETAILS

|          | PRUPE             | KITUETAILS      |                      |
|----------|-------------------|-----------------|----------------------|
| Exterior | OutsideFeatures   | ParkingGarage   | OtherRooms           |
| Vinyl    | Deck              | Attached Garage | Dining Room          |
|          | Enclosed Outs     | side Two Car    | Eat In Kitchen       |
|          | Shower            |                 | Florida Room         |
|          | Fenced Yard       |                 | Laundry/Utility Room |
|          | Paved Road        |                 | Recreation/Family    |
|          | Pool-Above Ground |                 | Storage Attic        |