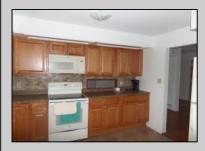

## **COMMENTS**

Check out this unique 2-story contemporary house located on a beautiful, wooded lot in Upper Township. The first floor features a living room with a wood stove; a formal dining room; an eatin kitchen; a large family room with cathedral ceilings and a gorgeous brick fireplace; a laundry room; a powder room; and a 3-seasons room. There is an open foyer to the second floor where you will find the master bedroom with its own bath; three additional nice-sized bedrooms; and a hall bath. There is also an attached two-car garage. Outback there is a huge deck; a screened-in porch; an above ground pool; and a storage shed. Conveniently located, you\re just minutes to local eateries, shopping, GSP, and beaches and boardwalks.