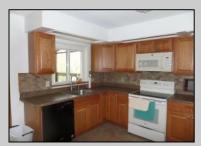

## **COMMENTS**

Check out this unique 2-story contemporary house located on a beautiful, wooded lot in Upper Township. The first floor features a living room with a wood stove; a formal dining room; an eatin kitchen; a large family room with cathedral ceilings and a gorgeous brick fireplace; a laundry room; a powder room; and a 3-seasons room. There is an open foyer to the second floor where you will find the master bedroom with its own bath; three additional nice-sized bedrooms; and a hall bath. There is also an attached two-car garage. Outback there is a huge deck; a screened-in porch; an above ground pool; and a storage shed. Conveniently located, you\re just minutes to local eateries, shopping, GSP, and beaches and boardwalks.