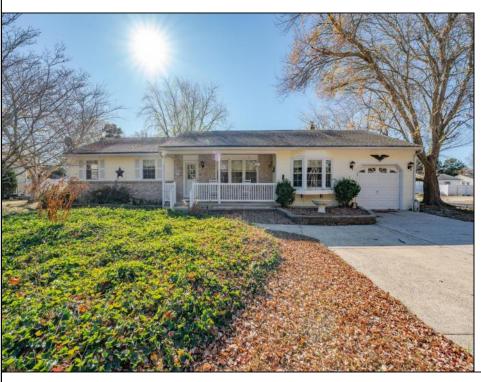

## **COMMENTS**

Located on a quiet street in Upper Township, this 3-bedroom, 1.5-bathroom rancher offers comfortable living with recent updates. The home features hardwood floors throughout, spacious bedrooms, and a welcoming front porch area. The large fenced-in backyard provides plenty of outdoor space for relaxation or entertaining. Major updates include a newer HVAC system, roof, water heater, and septic system, ensuring peace of mind for years to come. A great opportunity to own in a desirable location with easy access to local amenities and shore points.