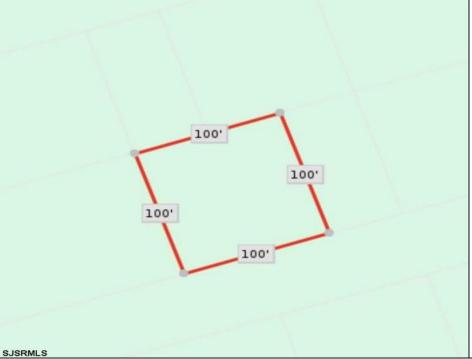

## COMMENTS

10,000 Square Foot Lot Per Egg Harbor Township zoning. Appropriate for neighboring properties to add square footage to their adjoining property. The Buyer has to perform all due diligence.