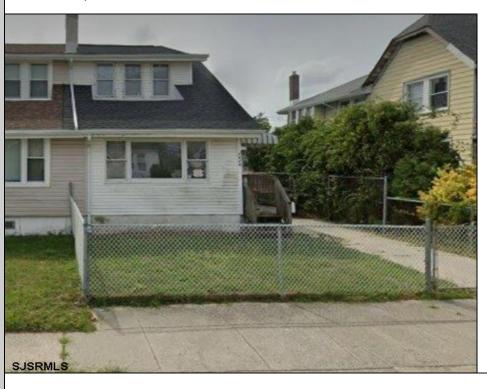

description output

description

1428 Madison Venice Park, NJ 08401

Asking \$187,000.00

## COMMENTS

Property Sale – As-Is Condition This property is currently in the process of renovation and remains unfinished. The seller will not be making any further repairs or completing the renovation work. Included with the property are a new hot water tank, HVAC system, washer and dryer set,refrigerator and a gas stove. Additionally, all necessary fixtures for the bathroom are included. Property includes new hardwood floors. The property is being sold in its current condition.