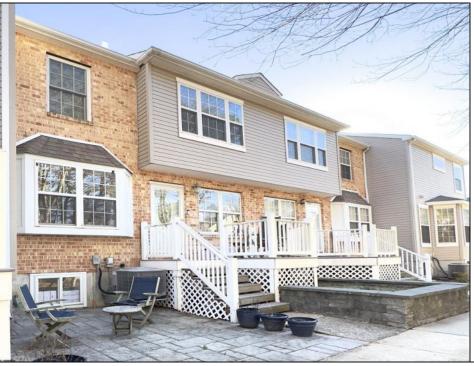

## COMMENTS

This townhouse has quality upgrades all over the home, built for your style and comfort. Originally built as a 2 bedroom unit, now switched to one bedroom for a spacious and luxuriously designed bathroom. The warm and cozy finished basement can be used as a 2nd bedroom. As you enter at its main door, you will be greeted with a beautifully appointed kitchen area with its quality appliances, well-made backsplash, stainless steel exhaust, etc. Currently tenant occupied with an \$1800 monthly rent (month-to-month lease) which you may choose to keep if this is an investment property.

|                 | PROPI         | ERTY DETAILS     |                    |
|-----------------|---------------|------------------|--------------------|
| OutsideFeatures | ParkingGarage | InteriorFeatures | AppliancesIncluded |
| Deck            | None          | Walk In Closet   | Dishwasher         |
|                 |               |                  | Disposal           |
|                 |               |                  | Gas Stove          |
|                 |               |                  | Refrigerator       |