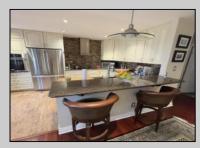

## COMMENTS

This townhouse has quality upgrades all over the home, built for your style and comfort. Originally built as a 2 bedroom unit, now switched to one bedroom for a spacious and luxuriously designed bathroom. The warm and cozy finished basement can be used as a 2nd bedroom. As you enter at its main door, you will be greeted with a beautifully appointed kitchen area with its quality appliances, well-made backsplash, stainless steel exhaust, etc. Currently tenant occupied with an \$1800 monthly rent (month-to-month lease) which you may choose to keep if this is an investment property.