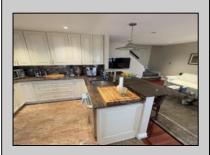

## COMMENTS

This townhouse has quality upgrades all over the home, built for your style and comfort. Originally built as a 2 bedroom unit, now switched to one bedroom for a spacious and luxuriously designed bathroom. The warm and cozy finished basement can be used as a 2nd bedroom. As you enter at its main door, you will be greeted with a beautifully appointed kitchen area with its quality appliances, well-made backsplash, stainless steel exhaust, etc. Currently tenant occupied with an \$1800 monthly rent (month-to-month lease) which you may choose to keep if this is an investment property.