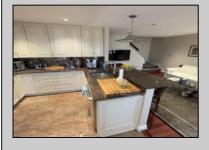

## **COMMENTS**

This townhouse has quality upgrades all over the home, built for your style and comfort. Originally built as a 2 bedroom unit, now switched to one bedroom for a spacious and luxuriously designed bathroom. The warm and cozy finished basement can be used as a 2nd bedroom. As you enter at its main door, you will be greeted with a beautifully appointed kitchen area with its quality appliances, well-made backsplash, stainless steel exhaust, etc. Currently tenant occupied with an \$1800 monthly rent (month-to-month lease) which you may choose to keep if this is an investment property.