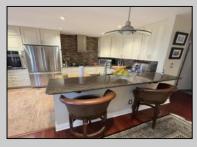

## **COMMENTS**

This townhouse has quality upgrades all over the home, built for your style and comfort. Originally built as a 2 bedroom unit, now switched to one bedroom for a spacious and luxuriously designed bathroom. The warm and cozy finished basement can be used as a 2nd bedroom. As you enter at its main door, you will be greeted with a beautifully appointed kitchen area with its quality appliances, well-made backsplash, stainless steel exhaust, etc. Currently tenant occupied with an \$1800 monthly rent (month-to-month lease) which you may choose to keep if this is an investment property.