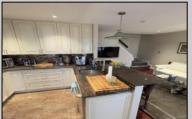

## **COMMENTS**

This townhouse has quality upgrades all over the home, built for your style and comfort. Originally built as a 2 bedroom unit, now switched to one bedroom for a spacious and luxuriously designed bathroom. The warm and cozy finished basement can be used as a 2nd bedroom. As you enter at its main door, you will be greeted with a beautifully appointed kitchen area with its quality appliances, well-made backsplash, stainless steel exhaust, etc. Currently tenant occupied with an \$1800 monthly rent (month-to-month lease) which you may choose to keep if this is an investment property.