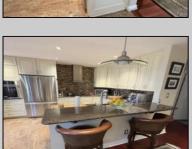

## **COMMENTS**

This townhouse has quality upgrades all over the home, built for your style and comfort. Originally built as a 2 bedroom unit, now switched to one bedroom for a spacious and luxuriously designed bathroom. The warm and cozy finished basement can be used as a 2nd bedroom. As you enter at its main door, you will be greeted with a beautifully appointed kitchen area with its quality appliances, well-made backsplash, stainless steel exhaust, etc. Currently tenant occupied with an \$1800 monthly rent (month-to-month lease) which you may choose to keep if this is an investment property.