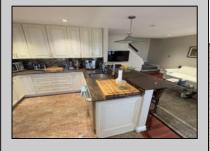

## **COMMENTS**

This townhouse has quality upgrades all over the home, built for your style and comfort. Originally built as a 2 bedroom unit, now switched to one bedroom for a spacious and luxuriously designed bathroom. The warm and cozy finished basement can be used as a 2nd bedroom. As you enter at its main door, you will be greeted with a beautifully appointed kitchen area with its quality appliances, well-made backsplash, stainless steel exhaust, etc. Currently tenant occupied with an \$1800 monthly rent (month-to-month lease) which you may choose to keep if this is an investment property.