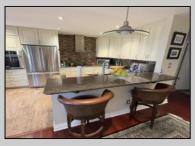

## **COMMENTS**

This townhouse has quality upgrades all over the home, built for your style and comfort. Originally built as a 2 bedroom unit, now switched to one bedroom for a spacious and luxuriously designed bathroom. The warm and cozy finished basement can be used as a 2nd bedroom. As you enter at its main door, you will be greeted with a beautifully appointed kitchen area with its quality appliances, well-made backsplash, stainless steel exhaust, etc. Currently tenant occupied with an \$1800 monthly rent (month-to-month lease) which you may choose to keep if this is an investment property.