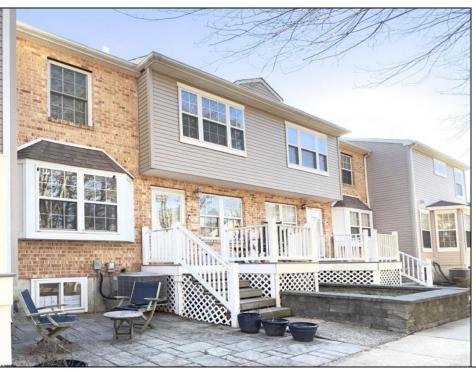

## **COMMENTS**

This townhouse has quality upgrades all over the home, built for your style and comfort. Originally built as a 2 bedroom unit, now switched to one bedroom for a spacious and luxuriously designed bathroom. The warm and cozy finished basement can be used as a 2nd bedroom. As you enter at its main door, you will be greeted with a beautifully appointed kitchen area with its quality appliances, well-made backsplash, stainless steel exhaust, etc. Currently tenant occupied with an \$1800 monthly rent (month-to-month lease) which you may choose to keep if this is an investment property.

|               | PROPERTY DETAIL |                 |
|---------------|-----------------|-----------------|
| - ' - I - E ( | D1              | La Cardina III. |

OutsideFeatures ParkingGarage InteriorFeatures AppliancesIncluded
Deck Walk In Closet Dishwasher
Disposal
Gas Stove
Refrigerator