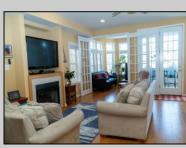

## COMMENTS

Welcome to the heart of Downtown Ocean City! This sizable lot (3,001 square feet) that was built in 2007 offers 1,608 square feet inside living space, 4 bedroom 2 bath over looks Ocean City's downtown district. This home features 2 bonus sun rooms with plenty of natural sunlight, 4 SPACIOUS bedrooms, 2 full baths, partially enclosed deck - PERFECT FOR RELAXING AND PARADE WATCHING, Hardwood floors, Stainless steel appliances, Enclosed Stairwell, Gas heat, Central air, Laundry room, Outside shower, 1 car garage and driveway gives you 2 total parking spots! Enjoy a quiet read on your private sunny deck or in one of your luxurious sun rooms! NO HOA FEES! This prime location is convenient to shopping, eating, or enjoying a cup of coffee. Boardwalk and beaches are only a short walk away. Surround yourself with all of the exceptional amenities that Ocean City has to offer.

| PROPERTY DETAILS |                 |                |                       |
|------------------|-----------------|----------------|-----------------------|
| Exterior         | ParkingGarage   | OtherRooms     | InteriorFeatures      |
| Stucco           | Attached Garage | Breakfast Nook | Fireplace(s)          |
|                  | One Car         | Den/TV Room    | Hardwood Floors       |
|                  |                 | Dining Room    | Kitchen Center Island |
|                  |                 | Great Room     | Master Bath           |