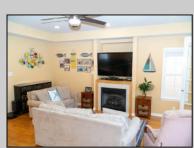

## COMMENTS

Welcome to the heart of Downtown Ocean City! This sizable lot (3,001 square feet) that was built in 2007 offers 1,608 square feet inside living space, 4 bedroom 2 bath over looks Ocean City's downtown district. This home features 2 bonus sun rooms with plenty of natural sunlight, 4 SPACIOUS bedrooms, 2 full baths, partially enclosed deck - PERFECT FOR RELAXING AND PARADE WATCHING, Hardwood floors, Stainless steel appliances, Enclosed Stairwell, Gas heat, Central air, Laundry room, Outside shower, 1 car garage and driveway gives you 2 total parking spots! Enjoy a quiet read on your private sunny deck or in one of your luxurious sun rooms! NO HOA FEES! This prime location is convenient to shopping, eating, or enjoying a cup of coffee. Boardwalk and beaches are only a short walk away. Surround yourself with all of the exceptional amenities that Ocean City has to offer.

| PROPERTY DETAILS |                 |                |                       |
|------------------|-----------------|----------------|-----------------------|
| Exterior         | ParkingGarage   | OtherRooms     | InteriorFeatures      |
| Stucco           | Attached Garage | Breakfast Nook | Fireplace(s)          |
|                  | One Car         | Den/TV Room    | Hardwood Floors       |
|                  |                 | Dining Room    | Kitchen Center Island |
|                  |                 | Great Room     | Master Bath           |