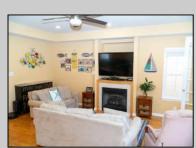

## COMMENTS

Welcome to the heart of Downtown Ocean City! This sizable lot (3,001 square feet) that was built in 2007 offers 1,608 square feet inside living space, 4 bedroom 2 bath over looks Ocean City's downtown district. This home features 2 bonus sun rooms with plenty of natural sunlight, 4 SPACIOUS bedrooms, 2 full baths, partially enclosed deck - PERFECT FOR RELAXING AND PARADE WATCHING, Hardwood floors, Stainless steel appliances, Enclosed Stairwell, Gas heat, Central air, Laundry room, Outside shower, 1 car garage and driveway gives you 2 total parking spots! Enjoy a quiet read on your private sunny deck or in one of your luxurious sun rooms! NO HOA FEES! This prime location is convenient to shopping, eating, or enjoying a cup of coffee. Boardwalk and beaches are only a short walk away. Surround yourself with all of the exceptional amenities that Ocean City has to offer.

| PROPERTY DETAILS |                 |                |                       |
|------------------|-----------------|----------------|-----------------------|
| Exterior         | ParkingGarage   | OtherRooms     | InteriorFeatures      |
| Stucco           | Attached Garage | Breakfast Nook | Fireplace(s)          |
|                  | One Car         | Den/TV Room    | Hardwood Floors       |
|                  |                 | Dining Room    | Kitchen Center Island |
|                  |                 | Great Room     | Master Bath           |