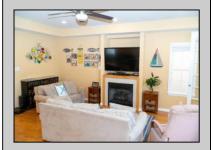

## **COMMENTS**

Welcome to the heart of Downtown Ocean City! This sizable lot (3,001 square feet) that was built in 2007 offers 1,608 square feet inside living space, 4 bedroom 2 bath over looks Ocean City's downtown district. This home features 2 bonus sun rooms with plenty of natural sunlight, 4 SPACIOUS bedrooms, 2 full baths, partially enclosed deck - PERFECT FOR RELAXING AND PARADE WATCHING, Hardwood floors, Stainless steel appliances, Enclosed Stairwell, Gas heat, Central air, Laundry room, Outside shower, 1 car garage and driveway gives you 2 total parking spots! Enjoy a quiet read on your private sunny deck or in one of your luxurious sun rooms! NO HOA FEES! This prime location is convenient to shopping, eating, or enjoying a cup of coffee. Boardwalk and beaches are only a short walk away. Surround yourself with all of the exceptional amenities that Ocean City has to offer.

| PROPERTY DETAILS |                 |                      |                       |
|------------------|-----------------|----------------------|-----------------------|
| Exterior         | ParkingGarage   | OtherRooms           | InteriorFeatures      |
| Stucco           | Attached Garage | Breakfast Nook       | Fireplace(s)          |
|                  | One Car         | Den/TV Room          | Hardwood Floors       |
|                  |                 | Dining Room          | Kitchen Center Island |
|                  |                 | Great Room           | Master Bath           |
|                  |                 | Laundry/Utility Room | Pets Allowed          |