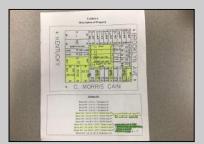

## COMMENTS

Motivated seller! This lot is being sold with 13 other lots. 5 of the lots located on C. Morris Cain Place were approved to build homes but plans expired due to COVID 19.All of the lots are located in the same block. Lot 24 is included. Information pertaining to lots are located on photos. Lots are being sold As Is.