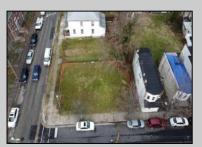

## COMMENTS

Motivated seller! This lot is being sold with 13 other lots. 5 of the lots located on C. Morris Cain Place were approved to build homes but plans expired due to COVID 19.All of the lots are located in the same block. Lot 24 is included. Information pertaining to lots are located on photos. Lots are being sold As Is.