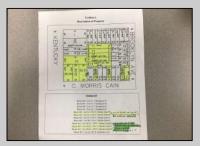

## COMMENTS

Motivated seller! This lot is being sold with 13 other lots. 5 of the lots located on C. Morris Cain Place were approved to build homes but plans expired due to COVID 19.All of the lots are located in the same block. Lot 24 is included. Information pertaining to lots are located on photos. Lots are being sold As Is.