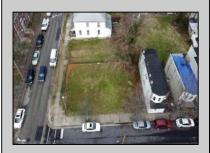

## COMMENTS

Motivated seller! This lot is being sold with 13 other lots. 5 of the lots located on C. Morris Cain Place were approved to build homes but plans expired due to COVID 19.All of the lots are located in the same block. Lot 24 is included. Information pertaining to lots are located on photos. Lots are being sold As Is.