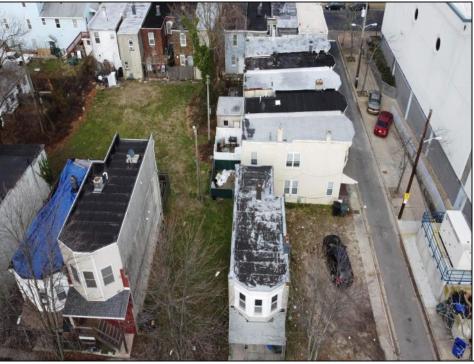

## COMMENTS

Motivated seller! This lot is being sold with 13 other lots. 5 of the lots located on C. Morris Cain Place were approved to build homes but plans expired due to COVID 19.All of the lots are located in the same block. Lot 24 is included. Information pertaining to lots are located on photos. Lots are being sold As Is.