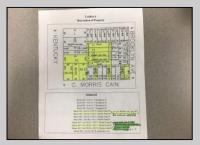

## COMMENTS

Motivated seller! This lot is being sold with 13 other lots. 5 of the lots located on C. Morris Cain Place were approved to build homes but plans expired due to COVID 19.All of the lots are located in the same block. Lot 24 is included. Information pertaining to lots are located on photos. Lots are being sold As Is.