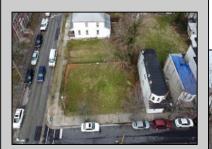

## COMMENTS

Motivated seller! This lot is being sold with 13 other lots. 5 of the lots located on C. Morris Cain Place were approved to build homes but plans expired due to COVID 19.All of the lots are located in the same block. Lot 24 is included. Information pertaining to lots are located on photos. Lots are being sold As Is.