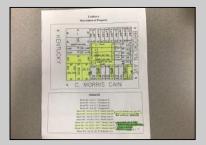

## COMMENTS

Motivated seller! This lot is being sold with 13 other lots. 5 of the lots located on C. Morris Cain Place were approved to build homes but plans expired due to COVID 19.All of the lots are located in the same block. Lot 24 is included. Information pertaining to lots are located on photos. Lots are being sold As Is.