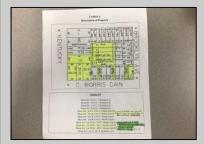

## COMMENTS

Motivated seller! This lot is being sold with 13 other lots. 5 of the lots located on C. Morris Cain Place were approved to build homes but plans expired due to COVID 19.All of the lots are located in the same block. Lot 24 is included. Information pertaining to lots are located on photos. Lots are being sold As Is.