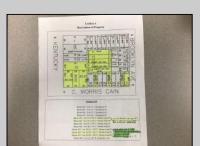

## COMMENTS

Motivated seller! This lot is being sold with 13 other lots. 5 of the lots located on C. Morris Cain Place were approved to build homes but plans expired due to COVID 19.All of the lots are located in the same block. Lot 24 is included. Information pertaining to lots are located on photos. Lots are being sold As Is.