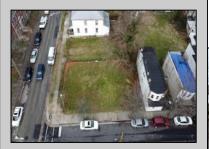

## COMMENTS

Motivated seller! This lot is being sold with 13 other lots. 5 of the lots located on C. Morris Cain Place were approved to build homes but plans expired due to COVID 19.All of the lots are located in the same block. Lot 24 is included. Information pertaining to lots are located on photos. Lots are being sold As Is.