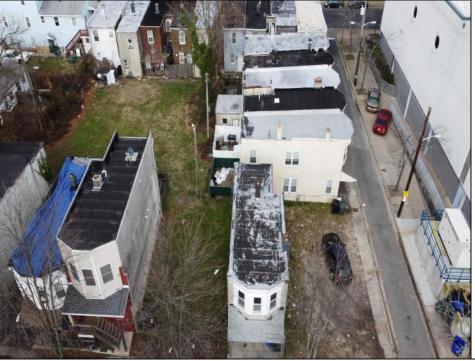

## COMMENTS

Motivated seller! This lot is being sold with 13 other lots. 5 of the lots located on C. Morris Cain Place were approved to build homes but plans expired due to COVID 19.All of the lots are located in the same block. Lot 24 is included. Information pertaining to lots are located on photos. Lots are being sold As Is.