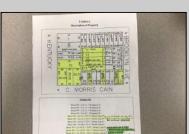

## COMMENTS

Motivated seller! This lot is being sold with 13 other lots. 5 of the lots located on C. Morris Cain Place were approved to build homes but plans expired due to COVID 19.All of the lots are located in the same block. Lot 24 is included. Information pertaining to lots are located on photos. Lots are being sold As Is.