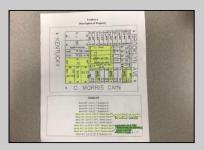

## COMMENTS

Motivated seller! This lot is being sold with 13 other lots. 5 of the lots located on C. Morris Cain Place were approved to build homes but plans expired due to COVID 19.All of the lots are located in the same block. Lot 24 is included. Information pertaining to lots are located on photos. Lots are being sold As Is.