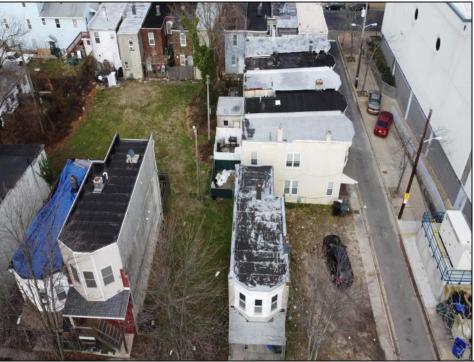

## COMMENTS

Motivated seller! This lot is being sold with 13 other lots. 5 of the lots located on C. Morris Cain Place were approved to build homes but plans expired due to COVID 19.All of the lots are located in the same block. Lot 24 is included. Information pertaining to lots are located on photos. Lots are being sold As Is.